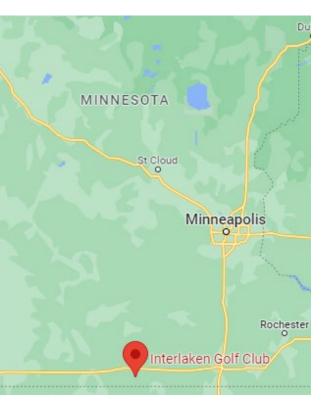

### Location

Interlaken is located in Fairmont, MN just south of Interstate 90 and 135 miles from Minneapolis, MN. The community is centered around a chain of five lakes creating robust recreation traffic. Within 60 minutes of Worthington, Mankato, Albert Lea, and Algona, IA the golf course routinely hosts groups from outside of the community.