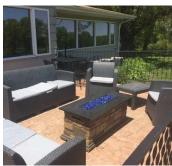

## **Additional Photos & Location Details**

**Property Overview:** Interlaken Golf Club, situated in beautiful Fairmont, MN, offers a challenging 18-hole regulation course. The course has a par of 72 stretching across 6,437 yards from the longest tees. Originally established with 9 holes in 1922, IGC underwent an expansion in 1969 to reach its current 18-hole layout. Operating as a semi-private equity facility golf course, IGC provides a range of amenities such as a driving range, practice putting green, par 3 practice area, pro shop, and a club house complete with bar/lounge and dining facilities.