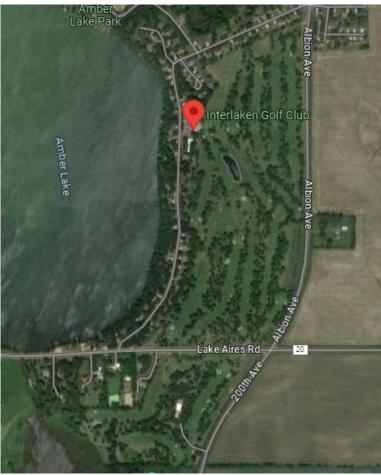

### Location

Interlaken is located in Fairmont, MN just south of Interstate 90 and 135 miles from Minneapolis, MN. The community is centered around a chain of five lakes creating robust recreation traffic. Within 60 minutes of Worthington, Mankato, Albert Lea, and Algona, IA the golf course routinely hosts groups from outside of the community.

277 Amber Lake Dr Fairmont, MN 56031