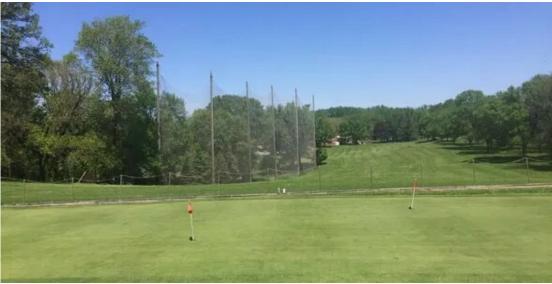

**Property Overview:** Interlaken Golf Club, situated in beautiful Fairmont, MN, offers a challenging 18-hole regulation course. The course has a par of 72 stretching across 6,437 yards from the longest tees. Originally established with 9 holes in 1922, IGC underwent an expansion in 1969 to reach its current 18-hole layout. Operating as a semi-private equity facility golf course, IGC provides a range of amenities such as a driving range, practice putting green, par 3 practice area, pro shop, and a club house complete with bar/lounge and dining facilities.

## **Additional Photos & Location Details**