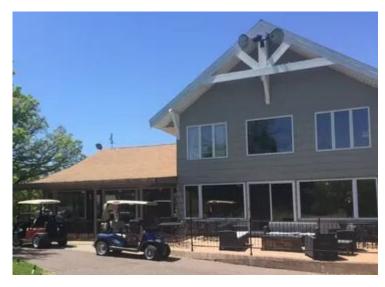

**Property Overview:** Interlaken Golf Club, situated in beautiful Fairmont, MN, offers a challenging 18-hole regulation course. The course has a par of 72 stretching across 6,437 yards from the longest tees. Originally established with 9 holes in 1922, IGC underwent an expansion in 1969 to reach its current 18-hole layout. Operating as a semi-private equity facility golf course, IGC provides a range of amenities such as a driving range, practice putting green, par 3 practice area, pro shop, and a club house complete with bar/lounge and dining facilities.

## **Additional Photos & Location Details**