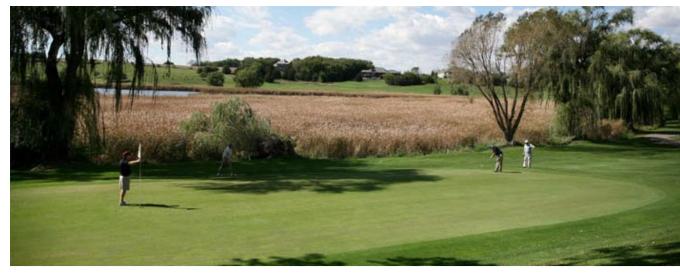

**Property Overview:** Interlaken Golf Club, situated in beautiful Fairmont, MN, offers a challenging 18-hole regulation course. The course has a par of 72 stretching across 6,437 yards from the longest tees. Originally established with 9 holes in 1922, IGC underwent an expansion in 1969 to reach its current 18-hole layout. Operating as a semi-private equity facility golf course, IGC provides a range of amenities such as a driving range, practice putting green, par 3 practice area, pro shop, and a club house complete with bar/lounge and dining facilities.

## **Additional Photos & Location Details**