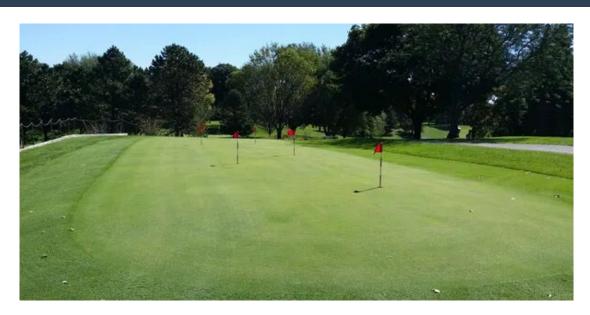

**Property Overview:** Interlaken Golf Club, situated in beautiful Fairmont, MN, offers a challenging 18-hole regulation course. The course has a par of 72 stretching across 6,437 yards from the longest tees. Originally established with 9 holes in 1922, IGC underwent an expansion in 1969 to reach its current 18-hole layout. Operating as a semi-private equity facility golf course, IGC provides a range of amenities such as a driving range, practice putting green, par 3 practice area, pro shop, and a club house complete with bar/lounge and dining facilities.

## **Additional Photos & Location Details**